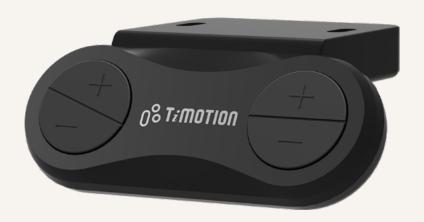

#### **General Features**

Number of motors 2 sets of motor control: lifting columns\*2,

tilt motor for tabletop\*2

Max. available buttons 4

Display Available
Operational temperature range +5°C~+45°C

Novel control for height-adjustable desks

Compatible with the TWD1 (Bluetooth adapter)\*

Front mounted desk installation