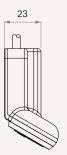

# TDH17

### series



### **Product Segments**

### Ergo Motion

#### **General Features**

Number of motors 2 sets of motor control: lifting columns\*2,

tilt motor for tabletop\*2

Max. available buttons 4

Display Available
Operational temperature range +5°C~+45°C

Novel control for height-adjustable desks

Compatible with the TWD1 (Bluetooth adapter)\*

Front mounted desk installation

### Note

1 With TWD1, it can control the desk height remotely via the "STAND UP PLS" app.

# TDH17 series

### Drawing

Standard Dimensions (mm)









# **TDH17** Ordering Key



Version: 20230616-C

TDH17

| Connector               | 1 = RJ 10P, 180°<br>6 = RJ 10P flat, 180°, for Ergo TC |                        | 7 = RJ 10P flat, 90°, for TC22 |  |
|-------------------------|--------------------------------------------------------|------------------------|--------------------------------|--|
| Case Color              | 1 = Black                                              |                        |                                |  |
| Button Color            | 2 = Black                                              |                        |                                |  |
| Icon on The Button      | 1 = S1: +, S2: -, S3: +, S4: -                         |                        |                                |  |
| Logo (