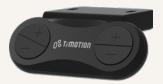

#### **General Features**

Number of motors 2 sets of motor control: lifting columns\*2,

tilt motor for tabletop\*2

Max. available buttons 4

Display Available
Operational temperature range +5°C~+45°C

Novel control for height-adjustable desks

Compatible with the TWD1 (Bluetooth adapter)\*

Front mounted desk installation