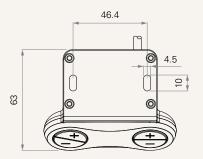

# TDH17

### series



### **Product Segments**

### Ergo Motion

#### **General Features**

Number of motors 2 sets of motor control: lifting columns\*2,

tilt motor for tabletop\*2

Max. available buttons 4

Display Available
Operational temperature range +5°C~+45°C

Novel control for height-adjustable desks

Compatible with the TWD1 (Bluetooth adapter)\*

Front mounted desk installation

### Note

1 With TWD1, it can control the desk height remotely via the "STAND UP PLS" app.

# TDH17 series

### Drawing

Standard Dimensions (mm)









# **TDH17** Ordering Key



Version: 20230616-C

TDH17

| Connector               | 1 = RJ 10P, 180°<br>6 = RJ 10P flat, 180°, for Ergo TC |                        | 7 = RJ 10P flat, 90°, for TC22 |  |
|-------------------------|--------------------------------------------------------|------------------------|--------------------------------|--|
| Case Color              | 1 = Black                                              |                        |                                |  |
| Button Color            | 2 = Black                                              |                        |                                |  |
| Icon on The Button      | 1 = S1: +, S2: -, S3: +, S4: -                         |                        |                                |  |
| Logo