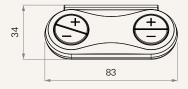

# TDH17

### series



### **Product Segments**

### Ergo Motion

#### **General Features**

Number of motors 2 sets of motor control: lifting columns\*2,

tilt motor for tabletop\*2

Max. available buttons 4

Display Available
Operational temperature range +5°C~+45°C

Novel control for height-adjustable desks

Compatible with the TWD1 (Bluetooth adapter)\*

Front mounted desk installation

### Note

1 With TWD1, it can control the desk height remotely via the "STAND UP PLS" app.

# TDH17 series

### Drawing

Standard Dimensions (mm)









# **TDH17** Ordering Key



Version: 20230616-C

TDH17

| Connector               | 1 = RJ 10P, 180°<br>6 = RJ 10P flat, 180°, for Ergo TC |                        | 7 = RJ 10P flat, 90°, for TC22 |  |
|-------------------------|--------------------------------------------------------|------------------------|--------------------------------|--|
| Case Color              | 1 = Black                                              |                        |                                |  |
| Button Color            | 2 = Black                                              |                        |                                |  |
| Icon on The Button      | 1 = S1: +, S2: -, S3: +, S4: -                         |                        |                                |  |
| Logo (Pr