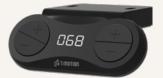

#### **General Features**

Number of motors 2 sets of motor control: lifting columns\*2,

tilt motor for tabletop\*2

Max. available buttons 4

Display Available
Operational temperature range +5°C~+45°C

Novel control for height-adjustable desks

Compatible with the TWD1 (Bluetooth adapter)\*

Front mounted desk installation