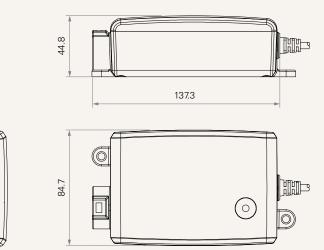

# TBC3

# **1** Timotion

## series



#### **Product Segments**

Care Motion

#### **General Features**

IP rating Up to IP66
Option Charging cradle
Designed specifically to recharge the TBB7 and TC12
Lithium battery

### TBC3 Series

#### Drawing

Standard Dimensions (mm)





# TBC3 Ordering Key



Version: 20211213-B

TBC3

| AC Plug                  | 1 = EU                                                                                                                                    | 3 = AU   | 5 = JP   |  |
|--------------------------|-------------------------------------------------------------------------------------------------------------------------------------------|----------|----------|--|
|                          | 2 = US                                                                                                                                    | 4 = UK   |          |  |
| Color                    | 2 = Pantone428C