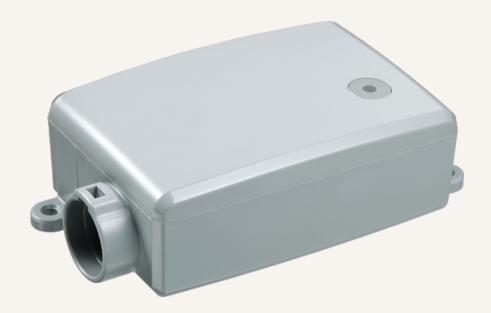

### TBC3 Series

#### **General Features**

IP rating Up to IP66
Option Charging cradle
Designed specifically to recharge the TBB7 and TC12
Lithium battery