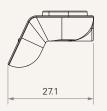

# TFH8 series



## **Product Segments**

## Ergo Motion

#### **General Features**

Max. available buttons 2

Color Black, grey
Options Anti-pulling tube

Simple control for height-adjustable desks

Mounted to the desk front side

1

# TFH8 Series

## Drawing

Standard Dimensions (mm)









# TFH8 Ordering Key



## TFH8

| )                 |                    | Version:                                 | 20210224-E |
|-------------------|--------------------|------------------------------------------|------------|
| Connector         | 2 = DIN 8P, 90°    | 6 = RJ 10P flat, 180°, for Ergo TC       |            |
|                   | 4 = DIN 8P, 180°   | $7 = RJ 10P flat, 90^{\circ}$ , for TC22 |            |
|                   | 5 = RJ 10P, 180°   |                                          |            |
| Color             | 1 = Black          | 2 = Pantone 428C                         |            |
| Cable Length (mm) | 1 = Straight, 1000 | 2 = Straight, 1500                       |            |
| Button Icon       | 1=+ -              | 2 = ↑ ↓