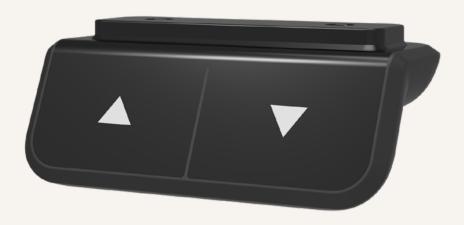

## Ergo Motion

#### **General Features**

Max. available buttons 2

Color Black, grey
Options Anti-pulling tube

Simple control for height-adjustable desks

Mounted to the desk front side

1