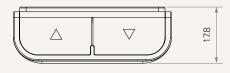

# TFH8 series



## **Product Segments**

## Ergo Motion

#### **General Features**

Max. available buttons 2

Color Black, grey
Options Anti-pulling tube

Simple control for height-adjustable desks

Mounted to the desk front side

1

# TFH8 Series

## Drawing

Standard Dimensions (mm)









# TFH8 Ordering Key



## TFH8

| )                 |                    | Version:                                 | 20210224-E |
|-------------------|--------------------|------------------------------------------|------------|
| Connector         | 2 = DIN 8P, 90°    | 6 = RJ 10P flat, 180°, for Ergo TC       |            |
|                   | 4 = DIN 8P, 180°   | $7 = RJ 10P flat, 90^{\circ}$ , for TC22 |            |
|                   | 5 = RJ 10P, 180°   |                                          |            |
| Color             | 1 = Black          | 2 = Pantone 428C                         |            |
| Cable Length (mm) | 1 = Straight, 1000 | 2 = Straight, 1500                       |            |
| Button Icon       | 1=+ -              | 2 = ↑ ↓