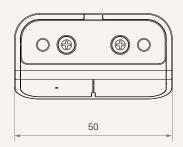

# TFH8 series



## **Product Segments**

## Ergo Motion

#### **General Features**

Max. available buttons 2

Color Black, grey
Options Anti-pulling tube

Simple control for height-adjustable desks

Mounted to the desk front side

1

# TFH8 Series

## Drawing

Standard Dimensions (mm)









# TFH8 Ordering Key



## TFH8

| )                 |                    | Version:                                 | 20210224-E |
|-------------------|--------------------|------------------------------------------|------------|
| Connector         | 2 = DIN 8P, 90°    | 6 = RJ 10P flat, 180°, for Ergo TC       |            |
|                   | 4 = DIN 8P, 180°   | $7 = RJ 10P flat, 90^{\circ}$ , for TC22 |            |
|                   | 5 = RJ 10P, 180°   |                                          |            |
| Color             | 1 = Black          | 2 = Pantone 428C                         |            |
| Cable Length (mm) | 1 = Straight, 1000 | 2 = Straight, 1500                       |            |
| Button Icon       | 1=+ -              | 2 = ↑ ↓