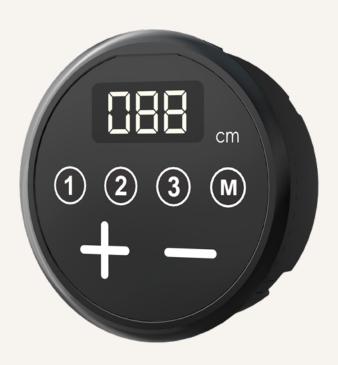

#### **General Features**

Max. available buttons 6

Color Case: Black, grey

Membrane: Black

Options Anti-pulling tube

Display 3-digit display shows the height of the desk

Operational temperature range +5°C~+45°C

3 Memory positions

Touch control for height-adjustable desks

Mounted on the tabletop