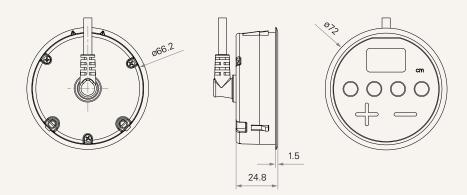

# TDH2

## series



### **Product Segments**

## Ergo Motion

#### **General Features**

Max. available buttons 6

Color Case: Black, grey

Membrane: Black

Options Anti-pulling tube

Display 3-digit display shows the height of the desk

Operational temperature range +5°C~+45°C

3 Memory positions

Touch control for height-adjustable desks

Mounted on the tabletop

## TDH2 series

#### Drawing

Standard Dimensions (mm)





# TDH2 Ordering Key



Version: 20201027-D

## TDH2

| Connector         | 1 = RJ 10P, 180°<br>6 = RJ 10P flat, 180°, for Ergo TC |                            | 7 = RJ 10P flat, 90°, for TC22 |                    |
|-------------------|--------------------------------------------------------|----------------------------|--------------------------------|--------------------|
| Case Color        | 1 = Black                                              | 3 = Grey (Pantone Grey 7C) |                                |                    |
| Membrane Color    | 1 = Black                                              |                            |                                |                    |
| Membrane Type     | 1 = 1                                                  | 3 = 3