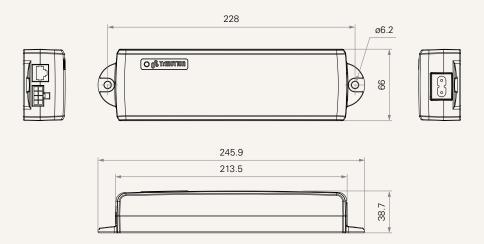

# TC11

## series



### **Product Segments**

- Comfort Motion
- Ergo Motion

#### **General Features**

Number of motors

Max. output 32V DC, 6A Built-in transformer type SMPS

Plug support EU, USA, AUS, UK, or JPN Certificate UL508, PSE, SAA, EMC

Color Black

Operational temperature range +5°C~+45°C

0.1W standby power consumption

Compact design for height adjustable desks

1

## TC11 series

#### Drawing

Standard Dimensions (mm)





## TC11 Ordering Key



Version: 20211105-H

TC11

| AC Plug           | 1 = EU                                                              | 3 = AU                                 | 5 = JP             |  |
|-------------------|---------------------------------------------------------------------|----------------------------------------|--------------------|--|
|                   | 2 = US, SPT-2                                                       | 4 = UK                                 |                    |  |
| Color             | 1 = Black                                                           |                                        |                    |  |
| Cable Length (mm) | 1 = Straight, 1500                                                  | 2 = Straight, 2000