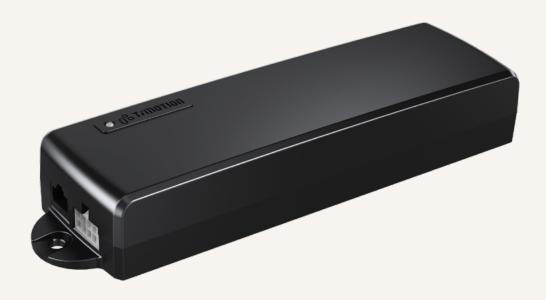

#### **General Features**

Number of motors

Max. output 32V DC, 6A Built-in transformer type SMPS

Plug support EU, USA, AUS, UK, or JPN Certificate UL508, PSE, SAA, EMC

Color Black

Operational temperature range +5°C~+45°C

0.1W standby power consumption

Compact design for height adjustable desks

1