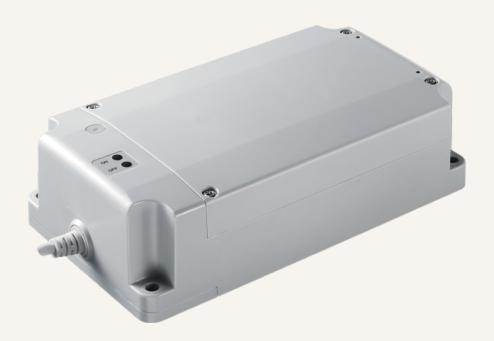

#### **General Features**

Battery type Lead acid
Capacity 1.2 or 2.2Ah
Discharging voltage 24V DC, 2A
Charging voltage 29~45V DC
Color Black or grey
IP rating IP66W

Certificate IEC60601-1, ES60601-1

LED indication (for charge / discharge status)

With on/off function, it's able to keep or stop discharging

1