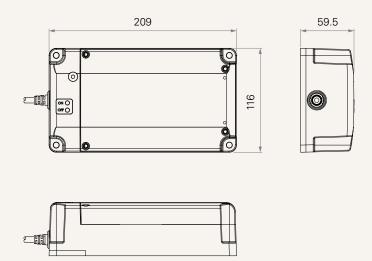

# TBB4

## series



### **Product Segments**

- Care Motion
- Comfort Motion

#### **General Features**

Battery type Lead acid
Capacity 1.2 or 2.2Ah
Discharging voltage 24V DC, 2A
Charging voltage 29~45V DC
Color Black or grey
IP rating IP66W

Certificate IEC60601-1, ES60601-1

LED indication (for charge / discharge status)

With on/off function, it's able to keep or stop discharging

1

## **IBB4** Series

#### Drawing

Standard Dimensions (mm)





# TBB4 Ordering Key



Version: 20210726-I

## TBB4

| Battery Capacity  | 1 = 1.2Ah          | 2 = 2.2Ah                 |          |           |
|-------------------|--------------------|---------------------------|----------|-----------|
| Color             | 1 = Black          | 2 = Pantone 428C          |          |           |
| Cable Length (mm) | 1 = Straight, 1000 | 2 = Straight, 2000        |          |           |
| On / Off Switch   | 1 = With           |                           |          |           |
| Buzzer            | 0 = Without        | 1 = With                  |          |           |
| PCBA              | 1 = General        | 2 = Power saving function |          |           |
| IP Rating         | 1 = Without        | 2 = IP54                  | 3 = IP66 | 4 =